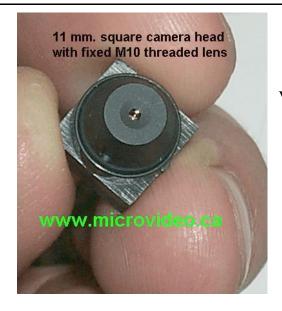

## WWW.MICROVIDEO.CA

ii-broch-pg2-updated.wpd

Custom camera with close inspection lens

Example - See 5 mm wide object - full screen from 4" away

Very small camera heads with Real Japanese CCD chipsets

Camera with .8 " processor boards very small