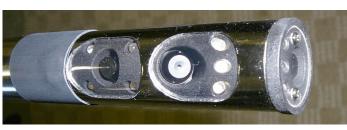

# Custom Mirror built-in for right angle borehole inspection

Typical small camera with custom lens

Tiny Custom Focus lens / Camera module for Pipe Tool Fixture

Typical Borehole camera

## WWW.MICROVIDEO.CA

ii-broch-pg2-updated.wpd

Custom camera with close inspection lens

Example - See 5 mm wide object - full screen from 4" away

Very small camera heads with Real Japanese CCD chipsets

Camera with .8 " processor boards very small