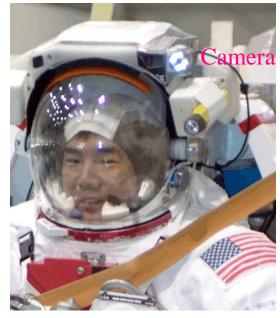

Tiny Fibre style Inspection Cameras

Our systems used in the NASA In-Pool training programs

In water camera on submersible systems

Rugged submersible Cameras with Built-in Lighting

Tank Interior Inspection Assembly