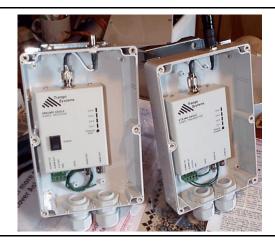

### WWW.MICROVIDEO.CA

Rugged cameras for work-site review

Long distance illuminators and zoom lenses

All Types of Special enclosures / Mounts

Wireless Systems for difficult locations

Super Custom Camera head
3 cameras at various FOVs
- And angles ie. 0, 45 & 90 degree
- in one module
Including Lighting

Custom Easy-Move Mount Systems

Custom Industrial
Wireless Video
for hard-to wire
areas

NEMA Enclosures

Custom Video Head Modules

Custom lens on Micro Camera

Built-In Custom Lighting

USB - to - Laptop Notebook adaptors available