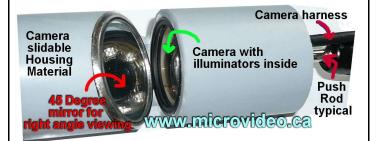

# Custom Mirror built-in for right angle borehole inspection

Typical small camera with custom lens

Tiny Custom Focus lens / Camera module for Pipe Tool Fixture

Typical Borehole camera