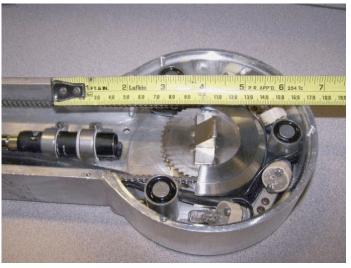

### WWW.MICROVIDEO.CA

Rugged cameras for work-site review

Long distance illuminators and zoom lenses

All Types of Special enclosures / Mounts

Wireless Systems for difficult locations

Super Custom Camera head
3 cameras at various FOVs
- And angles ie. 0, 45 & 90 degree
- in one module
Including Lighting