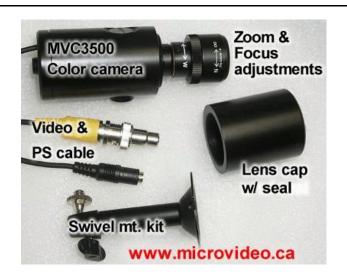

Custom Easy-Move Mount Systems

Custom Industrial
Wireless Video
for hard-to wire
areas

NEMA Enclosures

Custom Video Head Modules

Custom lens on Micro Camera

Built-In Custom Lighting

USB - to - Laptop Notebook adaptors available