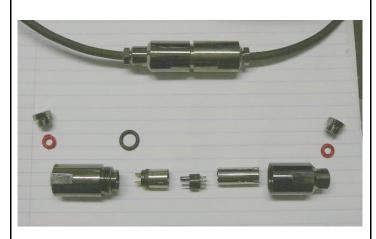

Snake Style Inspection camera

WWW.MICROVIDEO.CA

**Custom Hand Controls** 

**Custom Harnesses** 

Waterproof - Sealed - Ruggedized Connectors

Custom Mechanical Assemblies with Camera Built-In

Custom Weld / Defect inspection Camera systems