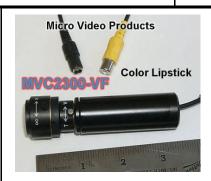

# Custom Mirror built-in for right angle borehole inspection

Typical small camera with custom lens

Tiny Custom Focus lens / Camera module for Pipe Tool Fixture

Typical Borehole camera

## WWW.MICROVIDEO.CA

ii-broch-pg2-updated.wpd

Custom camera with close inspection lens

Example - See 5 mm wide object - full screen from 4" away

Very small camera heads with Real Japanese CCD chipsets

Camera with .8 " processor boards very small