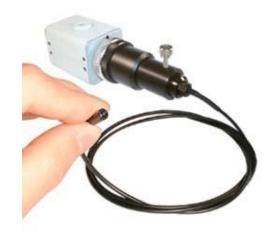

# Custom Mirror built-in for right angle borehole inspection

Typical small camera with custom lens

Tiny Custom Focus lens / Camera module for Pipe Tool Fixture

Typical Borehole camera

## WWW.MICROVIDEO.CA

ii-broch-pg2-updated.wpd

Custom camera with close inspection lens

Example - See 5 mm wide object - full screen from 4" away

Very small camera heads with Real Japanese CCD chipsets

Camera with .8 " processor boards very small