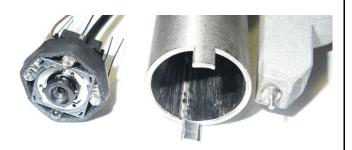

## WWW.MICROVIDEO.CA

ii-broch-pg2-updated.wpd

Custom camera with close inspection lens

Example - See 5 mm wide object - full screen from 4" away

Very small camera heads with Real Japanese CCD chipsets

Camera with .8 " processor boards very small