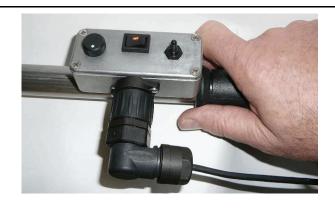

Snake Style Inspection camera

WWW.MICROVIDEO.CA

**Custom Hand Controls** 

**Custom Harnesses** 

Waterproof - Sealed - Ruggedized Connectors

Custom Mechanical Assemblies with Camera Built-In

Custom Weld / Defect inspection Camera systems