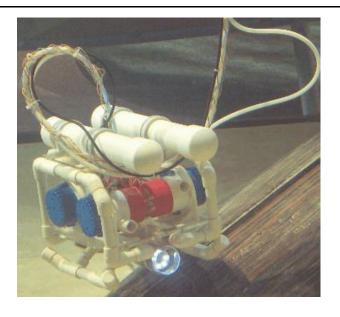

Tiny Fibre style Inspection Cameras

Our systems used in the NASA In-Pool training programs

In water camera on submersible systems

Rugged submersible Cameras with Built-in Lighting

Tank Interior Inspection Assembly