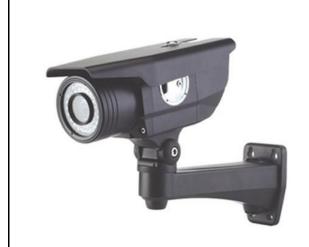

### WWW.MICROVIDEO.CA

Rugged cameras for work-site review

Long distance illuminators and zoom lenses

All Types of Special enclosures / Mounts

Wireless Systems for difficult locations

Super Custom Camera head
3 cameras at various FOVs
- And angles ie. 0, 45 & 90 degree
- in one module
Including Lighting