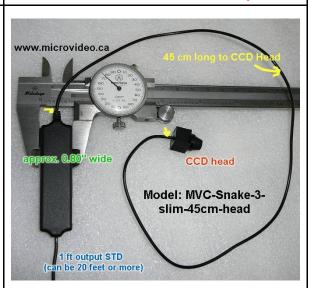

Snake Style Inspection camera

WWW.MICROVIDEO.CA

**Custom Hand Controls** 

**Custom Harnesses** 

Waterproof - Sealed - Ruggedized Connectors

Custom Mechanical Assemblies with Camera Built-In

Custom Weld / Defect inspection Camera systems

Custom Side mount Miniature camera

**Snake style Inspection** 

Covert Systems with Mini-Recorders also available