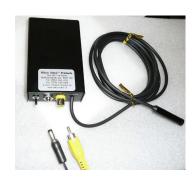

Custom Side mount Miniature camera

**Snake style Inspection** 

Covert Systems with Mini-Recorders also available