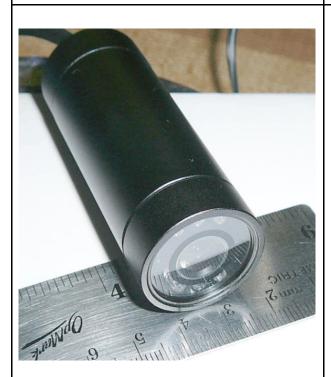

## WWW.MICROVIDEO.CA

ii-broch-pg2-updated.wpd

Custom camera with close inspection lens

Example - See 5 mm wide object - full screen from 4" away

Very small camera heads with Real Japanese CCD chipsets

Camera with .8 " processor boards very small