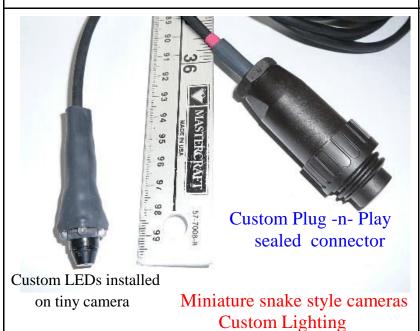

Snake Style Inspection camera

WWW.MICROVIDEO.CA

**Custom Hand Controls** 

**Custom Harnesses** 

Waterproof - Sealed - Ruggedized Connectors

Custom Mechanical Assemblies with Camera Built-In

Custom Weld / Defect inspection Camera systems

Custom Side mount Miniature camera

**Snake style Inspection** 

Covert Systems with Mini-Recorders also available