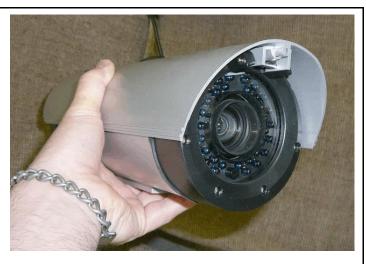

## WWW.MICROVIDEO.CA

ii-broch-pg2-updated.wpd

Custom camera with close inspection lens

Example - See 5 mm wide object - full screen from 4" away

Very small camera heads with Real Japanese CCD chipsets

Camera with .8 " processor boards very small