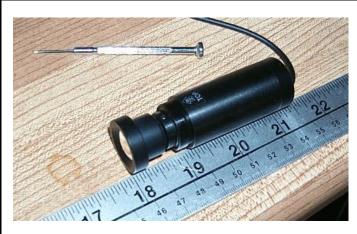

# Custom Mirror built-in for right angle borehole inspection

Typical small camera with custom lens

Tiny Custom Focus lens / Camera module for Pipe Tool Fixture

Typical Borehole camera