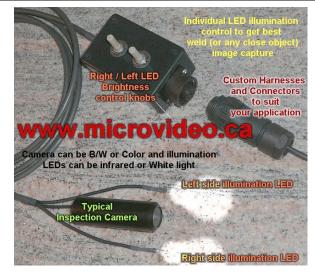

Snake Style Inspection camera

WWW.MICROVIDEO.CA

**Custom Hand Controls** 

**Custom Harnesses** 

Waterproof - Sealed - Ruggedized Connectors

Custom Mechanical Assemblies with Camera Built-In

Custom Weld / Defect inspection Camera systems