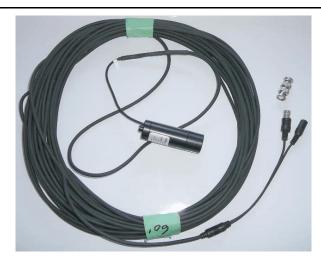

Snake Style Inspection camera

WWW.MICROVIDEO.CA

**Custom Hand Controls** 

**Custom Harnesses** 

Waterproof - Sealed - Ruggedized Connectors

Custom Mechanical Assemblies with Camera Built-In

Custom Weld / Defect inspection Camera systems

Custom Side mount Miniature camera

**Snake style Inspection** 

Covert Systems with Mini-Recorders also available