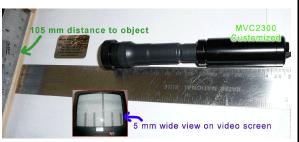

## WWW.MICROVIDEO.CA

ii-broch-pg2-updated.wpd

Custom camera with close inspection lens

Example - See 5 mm wide object - full screen from 4" away

Very small camera heads with Real Japanese CCD chipsets

Camera with .8 " processor boards very small