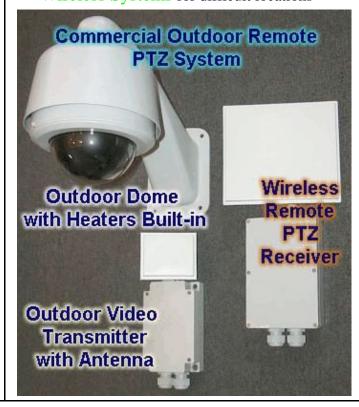

### WWW.MICROVIDEO.CA

Rugged cameras for work-site review

Long distance illuminators and zoom lenses

All Types of Special enclosures / Mounts

Wireless Systems for difficult locations

Super Custom Camera head
3 cameras at various FOVs
- And angles ie. 0, 45 & 90 degree
- in one module
Including Lighting

Custom Easy-Move Mount Systems

Custom Industrial
Wireless Video
for hard-to wire
areas

NEMA Enclosures

Custom Video Head Modules

Custom lens on Micro Camera

Built-In Custom Lighting

USB - to - Laptop Notebook adaptors available