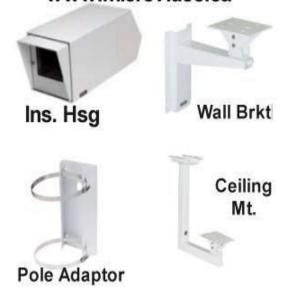

### WWW.MICROVIDEO.CA

Rugged cameras for work-site review

Long distance illuminators and zoom lenses

All Types of Special enclosures / Mounts

Wireless Systems for difficult locations

Super Custom Camera head
3 cameras at various FOVs
- And angles ie. 0, 45 & 90 degree
- in one module
Including Lighting